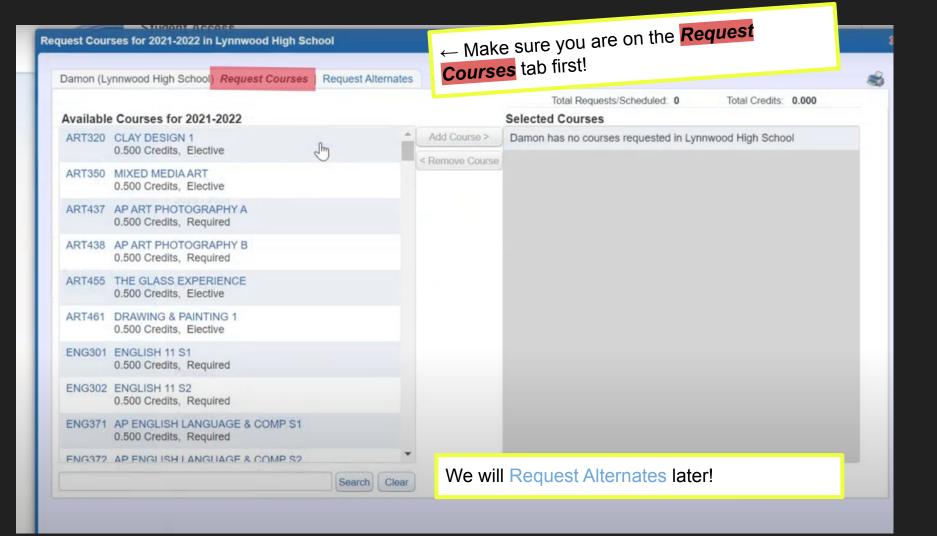

## Choosing Electives on Skyward!

You'll pick a 1st choice: 1 Year-long or 2 Semester-long electives

- as well as (2) Alternate Courses as 2nd and 3rd choices