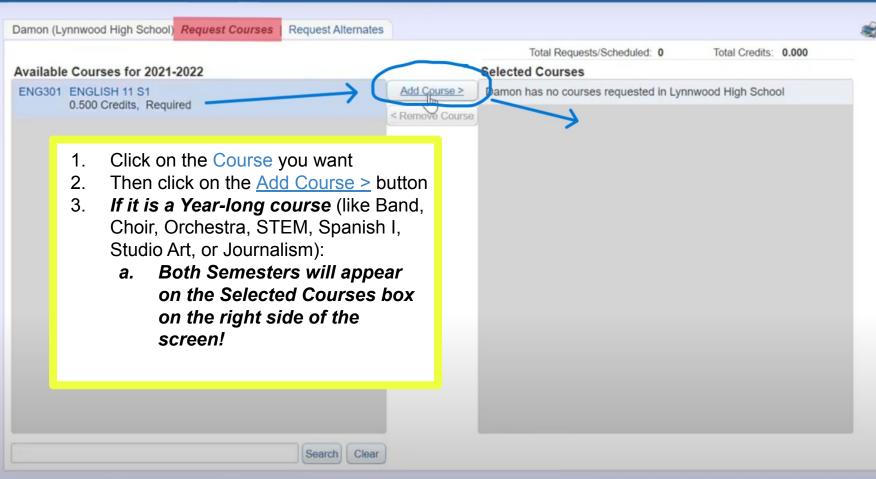

## Choosing Electives on Skyward!

You'll pick a 1st choice: 1 Year-long or 2 Semester-long electives

- as well as (2) Alternate Courses as 2nd and 3rd choices