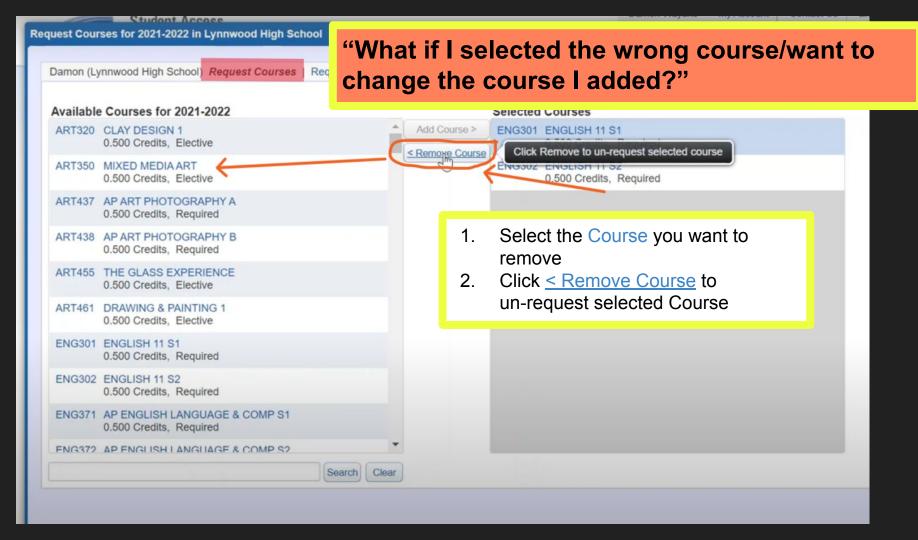

## Choosing Electives on Skyward!

You'll pick a 1st choice: 1 Year-long or 2 Semester-long electives

- as well as (2) Alternate Courses as 2nd and 3rd choices