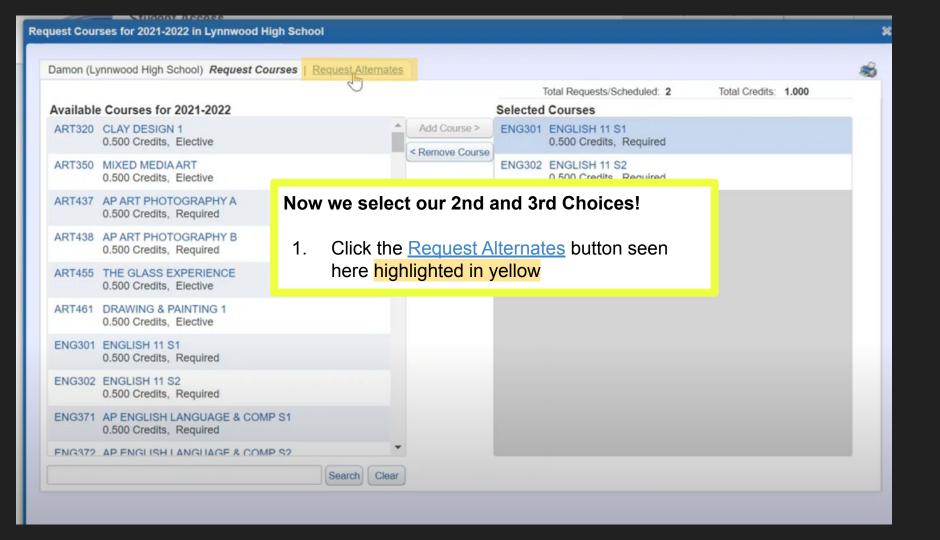

## Choosing Electives on Skyward!

You'll pick a 1st choice: 1 Year-long or 2 Semester-long electives

- as well as (2) Alternate Courses as 2nd and 3rd choices