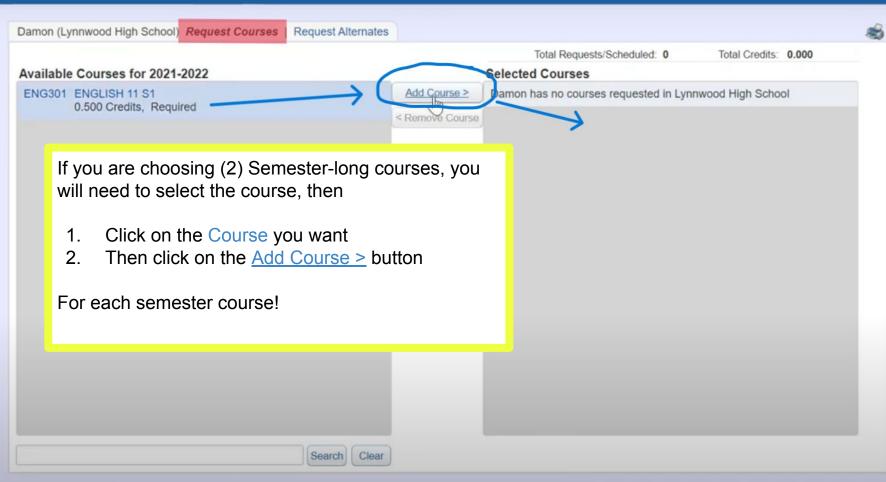

## Choosing Electives on Skyward!

You'll pick a 1st choice: 1 Year-long or 2 Semester-long electives

- as well as (2) Alternate Courses as 2nd and 3rd choices